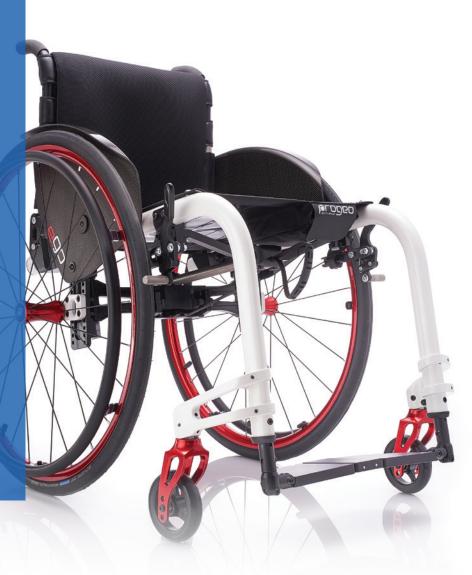

## Progeo Ego

permobil

## Compact & convenient with the drivability of a rigid frame

Progeo Ego wheelchairs are designed to combine the performance and drive experience of a rigid frame with the convenience and compact dimensions of a folding wheelchair.

## Progeo Ego

| Seat width                 | 33 - 36 - 39 - 42 - 45 - 48 cm                                            |
|----------------------------|---------------------------------------------------------------------------|
| Seat depth                 | 35 - 37.5 - 40 - 42.5 - 45 - 47.5 cm                                      |
| Seat height                | Front from 40 to 58 cm (adjustable)<br>Rear from 38 to 46 cm (adjustable) |
| Footsupport distance       | From 35 to 54 cm (adjustable)                                             |
| Backrest height            | From 24.5 to 47 cm (adjustable)                                           |
| Front frame angle          | 85° - 90°- 100°                                                           |
| Total length               | 88 cm approx.                                                             |
| Total width                | Seat width + 17 cm (camber with 0°)                                       |
| Backrest angle             | From 78° to 94° (adjustable)                                              |
| Camber                     | 0° - 2°                                                                   |
| Weight without rear wheels | Starting from 7.7 kg approx.                                              |
| Wheelchair weight          | Starting from 10.3 kg approx.                                             |
| Maximum load               | 125 kg                                                                    |
|                            |                                                                           |